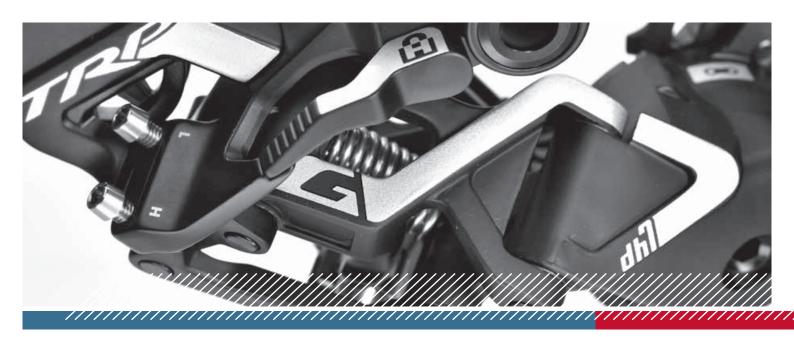

## DH7 Rear Derailleur

## Speeds Weight 272g Forged Aluminum and Carbon Fiber Materials Colors Black, Gold, Silver Outer Cage Forged Aluminum Chain Compatibility 11 speed Inner Cage Forged Aluminum Stainless Spring Bearings Sealed Stainless Steel Cage Sizes 7 speed Mount Options Hall Lock™ 25 Max Tooth Pulleys 11t pair B Knuckle Hall Lock™ Clutch Ratchet Clutch Technology Set-Up Aids Chain Length Icon Retail Availability 2019